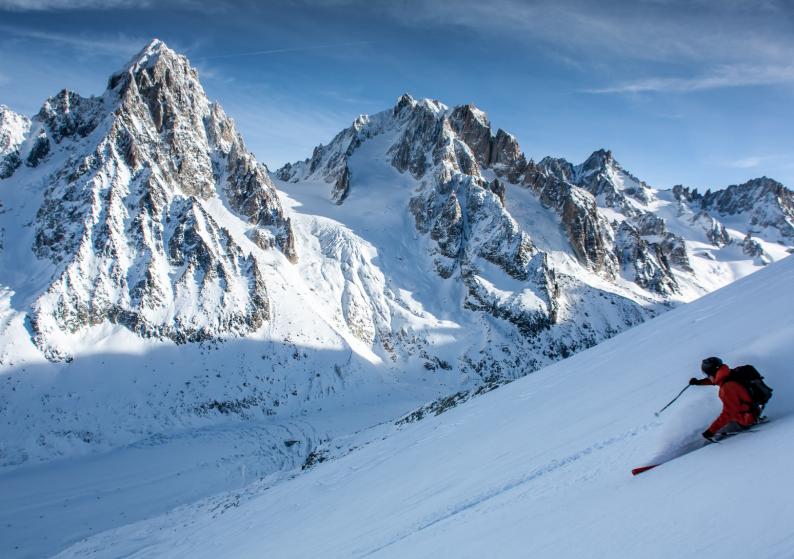

In winter Saint-Gervais is part of the Evasion Mont-Blanc ski area, with more than 400 kilometres of tree-lined ski slopes and breathtaking panoramic views.

#### In winter

Skiing and extreme skiing, heli skiing, snowboarding, ice climbing. Husky sledding, Tandem Paragliding and Snowshoeing.