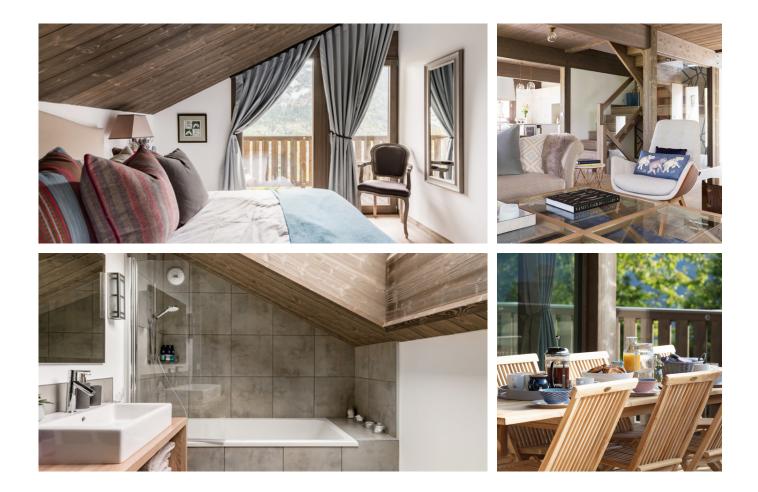

## CHALET JOLIE

sleeps up to 10 guests 350 sq.m 3 levels Chalet Jolie is the perfect family chalet for your relaxed luxury vacation in the French Alps. The chalet's warm, elegant interiors are a blend of contemporary, classic and bespoke pieces. Floor to ceiling glass offers extensive views of the spectacular Mont Blanc from all three of its floors.

# THE PERFECT ESCAPE FOR SUMMER AND WINTER HOLIDAYS

Chalet Jolie is a gorgeous modern chalet in Saint-Gervais Mont-Blanc that offers excellent facilities for families and friends so enjoy the beautiful surroundings. On the ground floor the living area opens up into large, open-plan luxury, divided into cosy corners for you to comfortably curl up by the fire with a good book. The fully equipped kitchen provides the perfect spot to prepare dinner or for you very own private chef to work their magic.

The wraparound terrace provides the perfect spot to sit out with furs and sumptuous throw during the winter months, and a beautiful outdoor dining spot in summer. Enjoy a glass of champagne and starlit soak in the Nordic bath hot tub.

### FEATURES

Open plan living dining area with space for the whole family to enjoy.

Large terrace off the open plan living dining area

Family room / Kids den area stocked with toys, games, puzzles and a large smart TV

Sauna

Outdoor Nordic Bath