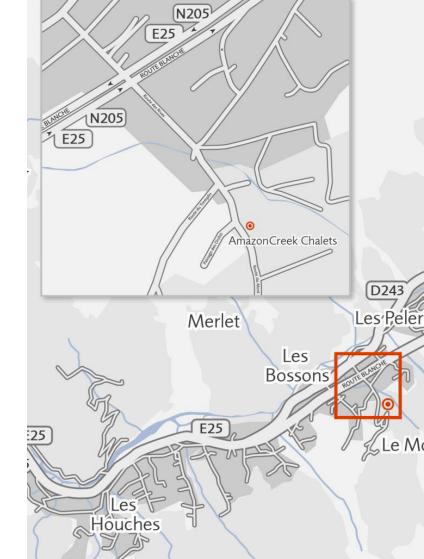

### DIRECTIONS

Coordinates: 45.8884254,6.697953 <u>Google Maps</u>

Distance to ski lifts:

- Saint-Gervais: 2km / 5 minute drive
- Les Bettex: 4.5km / 10 minute drive
- Mont d'Arbois (Megeve): 8km / 24 minute drive
- Prarion (Les Houches): 18km / 23 minute drive
- Montjoie (Les Contamines): 13km / 18 minute drive
- Combloux: 10km / 15 minute drive