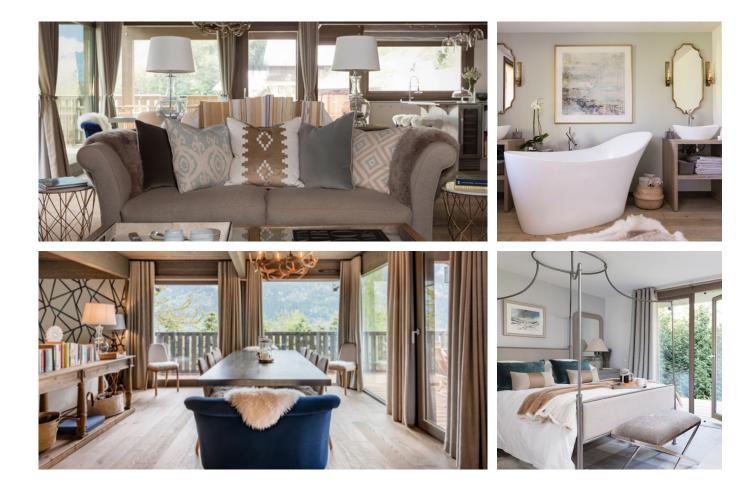

## CHALET JOLIE

sleeps up to 10 guests 350 sq.m 3 levels Chalet Jolie is the perfect family chalet for your relaxed luxury vacation in the French Alps. The chalet's warm, elegant interiors are a blend of contemporary, classic and bespoke pieces. Floor to ceiling glass offers extensive views of the spectacular Mont Blanc from all three of its floors.

# THE PERFECT ESCAPE FOR SUMMER AND WINTER HOLIDAYS

Chalet Jolie is a gorgeous modern chalet in Saint-Gervais Mont-Blanc that offers excellent facilities for families and friends so enjoy the beautiful surroundings. On the ground floor the living area opens up into large, open-plan luxury, divided into cosy corners for you to comfortably curl up by the fire with a good book. The fully equipped kitchen provides the perfect spot to prepare dinner or for you very own private chef to work their magic.

#### Bedroom one

Master suite with en-suite bathroom including free-standing bath, WC, shower, and double vanity unit