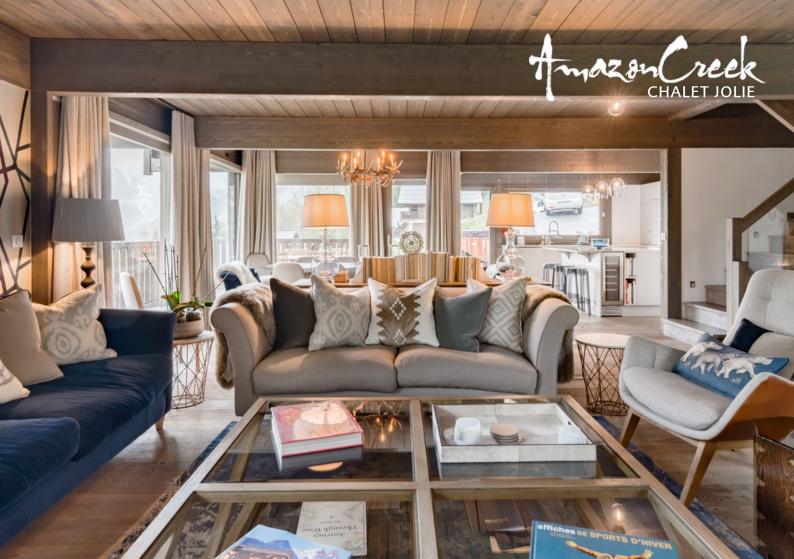

## CHALET JOLIE

sleeps up to 10 guests 350 sq.m 3 levels Chalet Jolie is the perfect family chalet for your relaxed luxury vacation in the French Alps. The chalet's warm, elegant interiors are a blend of contemporary, classic and bespoke pieces. Floor to ceiling glass offers extensive views of the spectacular Mont Blanc from all three of its floors.

# THE PERFECT ESCAPE FOR SUMMER AND WINTER HOLIDAYS

Chalet Jolie is a gorgeous modern chalet in Saint-Gervais Mont-Blanc that offers excellent facilities for families and friends so enjoy the beautiful surroundings. On the ground floor the living area opens up into large, open-plan luxury, divided into cosy corners for you to comfortably curl up by the fire with a good book. The fully equipped kitchen provides the perfect spot to prepare dinner or for you very own private chef to work their magic.

### FEATURES

Open plan living dining area with space for the whole family to enjoy.

Large terrace off the open plan living dining area

Family room / Kids den area stocked with toys, games, puzzles and a large smart TV