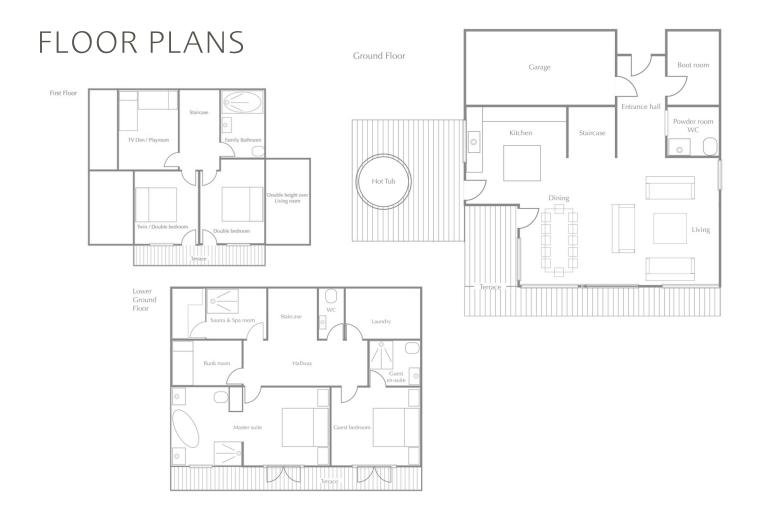

The chalet sleeps up to 10 guests over five beautiful, individually designed bedrooms each sensitively positioned to allow guests space and quiet to retreat to when desired and the sauna room on the lower ground floor provides a tranquil refuge to soothe and relax after a busy day on the mountain.

### ACCOMODATION

#### Bedroom one

Master suite with en-suite bathroom including free-standing bath, WC, shower, and double vanity unit

#### Bedroom two

Master suite with en-suite shower room and  $\mathsf{WC}$ 

Bedroom three

Bunk room with adjacent shower room and separate WC.

### Bedroom four

Double bedroom with balcony.

Bedroom four Double or twin beds with balcony

### Family Bathroom

Large family bathroom with bath and integrated shower, and WC